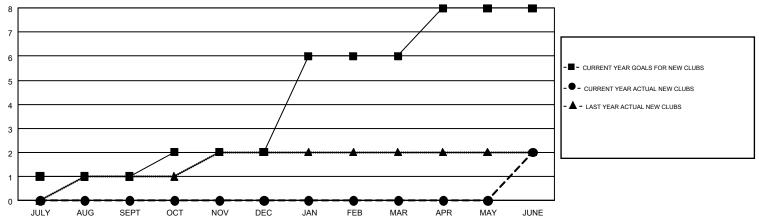

## Multiple District 25

STEVE ANTON GMT CA 1

|               | Club          | os          |               | Members  RESULTS FOR 2017-2018 |                           |                         |                                                    |
|---------------|---------------|-------------|---------------|--------------------------------|---------------------------|-------------------------|----------------------------------------------------|
|               | RESULTS FOR   | R 2017-2018 |               |                                |                           |                         |                                                    |
| QUARTER       | NEW CLUB GOAL | NEW CLUBS   | DROPPED CLUBS | QUARTER                        | MEMBER GROWTH NET<br>GOAL | MEMBER GROWTH<br>ACTUAL | DROPPED<br>MEMBERS ACTUAL<br>(including transfers) |
| JULY/AUG/SEPT | 1             | 0           | 0             | JULY/AUG/SEPT                  | 110                       | 191                     | 347                                                |
| OCT/NOV/DEC   | 1             | 0           | 4             | OCT/NOV/DEC                    | 75                        | 189                     | 273                                                |
| JAN/FEB/MAR   | 4             | 0           | 4             | JAN/FEB/MAR                    | 160                       | 190                     | 232                                                |
| APR/MAY/JUNE  | 2             | 2           | 5             | APR/MAY/JUNE                   | 50                        | 434                     | 519                                                |