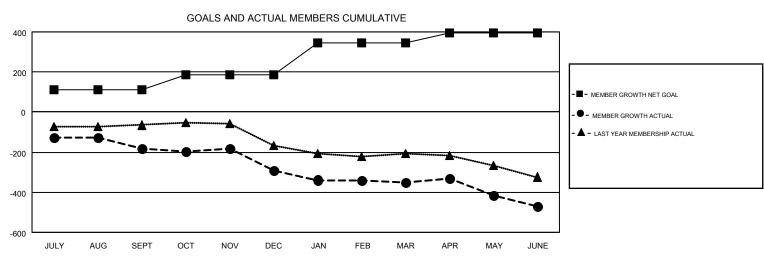

## Multiple District 25

STEVE ANTON GMT CA 1

|               | Club          | os          |               | Members  RESULTS FOR 2017-2018 |                           |                         |                                                    |
|---------------|---------------|-------------|---------------|--------------------------------|---------------------------|-------------------------|----------------------------------------------------|
|               | RESULTS FOR   | R 2017-2018 |               |                                |                           |                         |                                                    |
| QUARTER       | NEW CLUB GOAL | NEW CLUBS   | DROPPED CLUBS | QUARTER                        | MEMBER GROWTH NET<br>GOAL | MEMBER GROWTH<br>ACTUAL | DROPPED<br>MEMBERS ACTUAL<br>(including transfers) |
| JULY/AUG/SEPT | 1             | 0           | 0             | JULY/AUG/SEPT                  | 110                       | 191                     | 347                                                |
| OCT/NOV/DEC   | 1             | 0           | 4             | OCT/NOV/DEC                    | 75                        | 189                     | 273                                                |
| JAN/FEB/MAR   | 4             | 0           | 4             | JAN/FEB/MAR                    | 160                       | 190                     | 232                                                |
| APR/MAY/JUNE  | 2             | 2           | 5             | APR/MAY/JUNE                   | 50                        | 434                     | 519                                                |